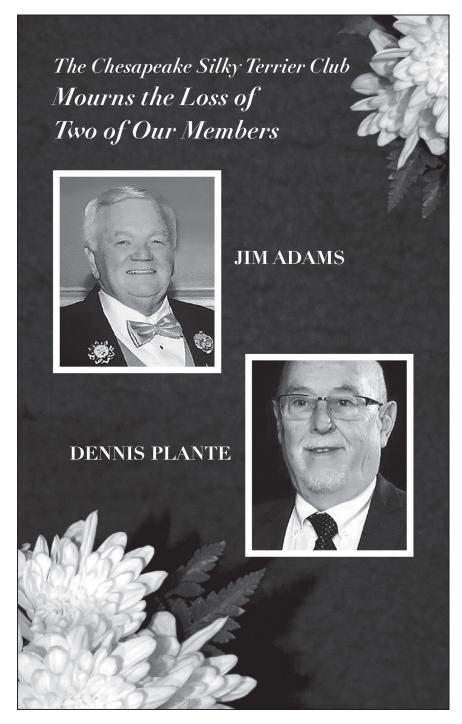

Best of Opposite Sex to Best of Breed, donated by Janet Aslett in memory of Shelby Rust

Select Dog, offered by Michael and Suellen Shanker, Anova Silky Terriers, in memory of Dennis Plante, a wonderful friend, who will be remembered for his smile, his sense of humor, and his love of the Breed. He will also be remembered by many in the Club for his lucky tie, which we are betting he had with him when he crossed the Bridge with his beloved "Ruby", Ch. Frein's Black Bark In Winter.

Reserve Winners Dog, Dennis - you will be truly missed! donated by the Chesapeake Silky Terrier Club in memory

of Dennis Plante

Winners Bitch, donated by Pam Laperrugue

Reserve Winners Bitch, offered by Michael and Suellen Shanker, Anova Silky Terriers, in memory of Chrisbonli's