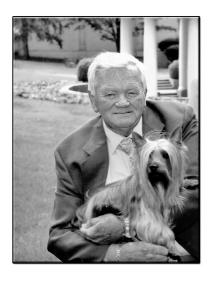

## JAMES D. PDAMS

MARCH 31, 1948 - **Q**UGUST 26, 2023

Jim had a great love for the silky terrier breed. He was proud of his dogs and all of their accomplishments in the show ring. Jim loved to attend dog shows and spent the last day of his life doing what he loved. He touched so many lives with his kindness and generocity and will be greatly missed by all who knew him; but most of all by me and his beloved dogs Indy and Donnie